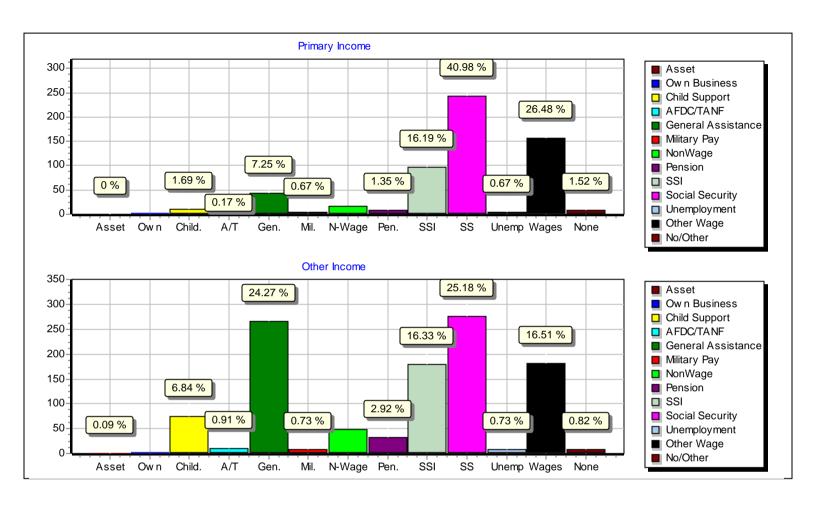

|                               | Age | Total | Males | Females |
|-------------------------------|-----|-------|-------|---------|
| Number of Children Who are <= | 1   | 32    | 20    | 12      |
| Number of Children Who are =  | 2   | 14    | 6     | 8       |
| Number of Children Who are =  | 3   | 26    | 14    | 12      |
| Number of Children Who are =  | 4   | 29    | 13    | 16      |
| Number of Children Who are =  | 5   | 32    | 12    | 20      |
| Number of Children Who are =  | 6   | 35    | 18    | 17      |
| Number of Children Who are =  | 7   | 29    | 15    | 14      |
| Number of Children Who are =  | 8   | 33    | 14    | 19      |
| Number of Children Who are =  | 9   | 40    | 15    | 25      |
| Number of Children Who are =  | 10  | 42    | 20    | 22      |
| Numb