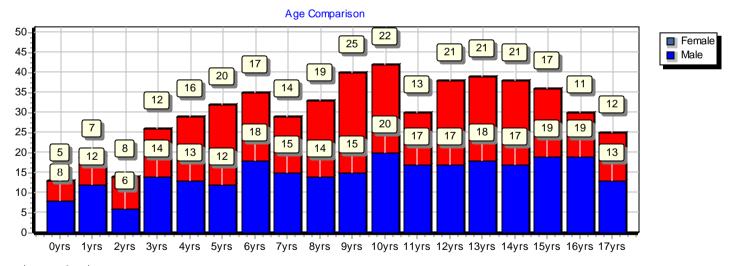

|                               | Age | Total | Males | Females |
|-------------------------------|-----|-------|-------|---------|
| Number of Children Who are <= | 1   | 32    | 20    | 12      |
| Number of Children Who are =  | 2   | 14    | 6     | 8       |
| Number of Children Who are =  | 3   | 26    | 14    | 12      |
| Number of Children Who are =  | 4   | 29    | 13    | 16      |
| Number of Children Who are =  | 5   | 32    | 12    | 20      |
| Number of Children Who are =  | 6   | 35    | 18    | 17      |
| Number of Children Who are =  | 7   | 29    | 15    | 14      |
| Number of Children Who are =  | 8   | 33    | 14    | 19      |
| Number of Children Who are =  | 9   | 40    | 15    | 25      |
| Number of Children Who are =  | 10  | 42    | 20    | 22      |
| Number of Children Who are =  | 11  | 30    | 17    | 13      |
| Number of Children Who are =  | 12  | 38    | 17    | 21      |
| Number of Children Who are =  | 13  | 39    | 18    | 21      |
| Number of Children Who are =  | 14  | 38    | 17    | 21      |
| Number of Children Who are =  | 15  | 36    | 19    | 17      |
| Number of Children Who are =  | 16  | 30    | 19    | 11      |
| Number of Children Who are =  | 17  | 25    | 13    | 12      |
| Number of Children Who are =  | 18  | 7     | 3     | 4       |
|                               |     | 555   | 270   | 285     |

Average Age: 9

Housing Authority =ALL
Project =ALL
Unit or property =ALL
Site =ALL
Building number =ALL
County =ALL
Region =ALL
Locality =ALL
Census tract =ALL
Program type = All
Active families only