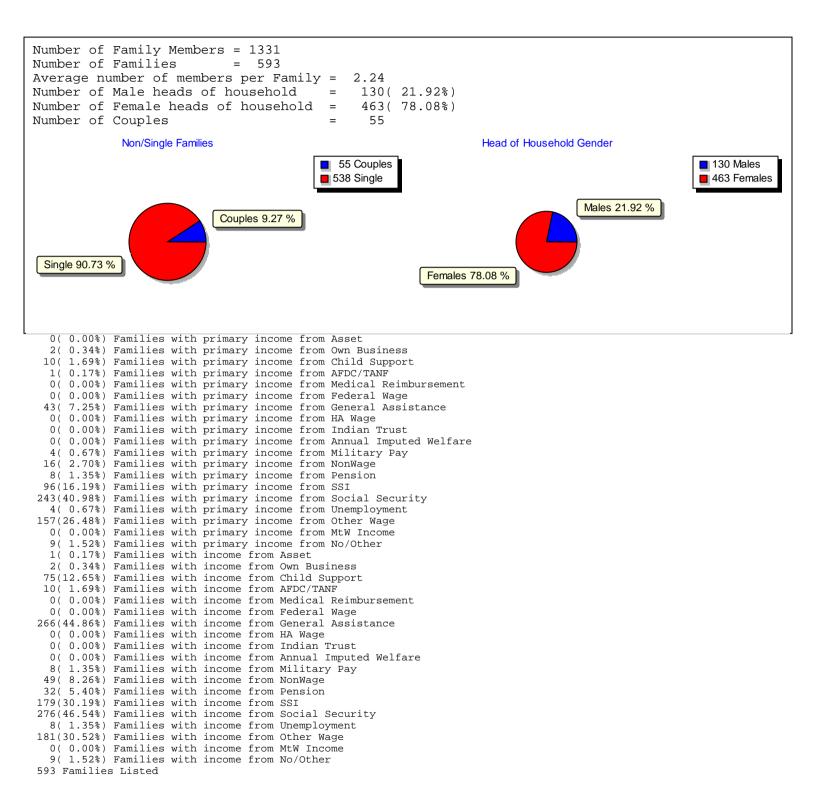

|                               | Age | Total | Males | Females |
|-------------------------------|-----|-------|-------|---------|
| Number of Children Who are <= | 1   | 32    | 20    | 12      |
| Number of Children Who are =  | 2   | 14    | 6     | 8       |
| Number of Children Who are =  | 3   | 26    | 14    | 12      |
| Number of Children Who are =  | 4   | 29    | 13    | 16      |
| Number of Children Who are =  | 5   | 32    | 12    | 20      |
| Number of Children Who are =  | 6   | 35    | 18    | 17      |
| Number of Children Who are =  | 7   | 29    | 15    | 14      |
| Number of Children Who are =  | 8   | 33    | 14    | 19      |
| Number of Children Who are =  | 9   | 40    | 15    | 25      |
| Number of Children Who are =  | 10  | 42    | 20    | 22      |
| Nu