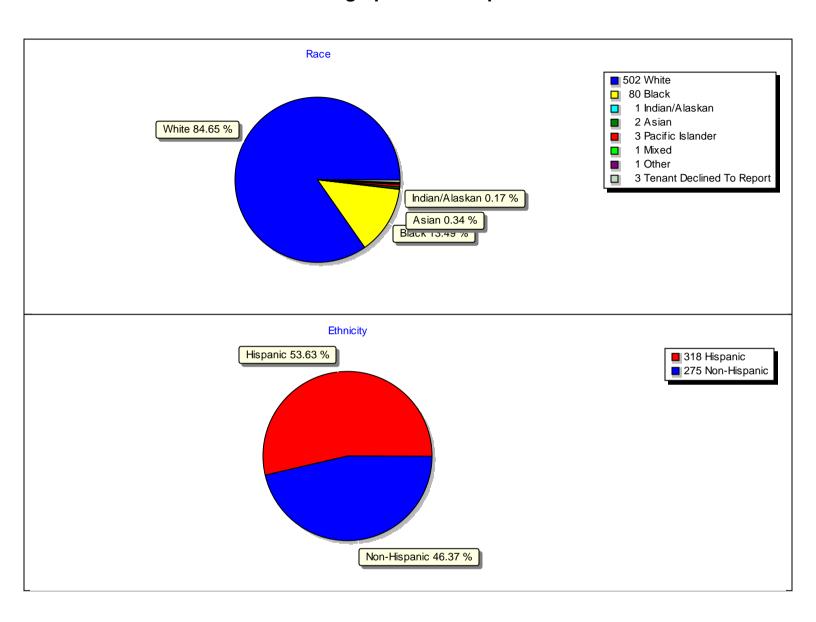

|                               | Age | Total | Males | Females |
|-------------------------------|-----|-------|-------|---------|
| Number of Children Who are <= | 1   | 32    | 20    | 12      |
| Number of Children Who are =  | 2   | 14    | 6     | 8       |
| Number of Children Who are =  | 3   | 26    | 14    | 12      |
| Number of Children Who are =  | 4   | 29    | 13    | 16      |
| Number of Children Who are =  | 5   | 32    | 12    | 20      |
| Number of Children Who are =  | 6   | 35    | 18    | 17      |
| Number of Children Who are =  | 7   | 29    | 15    | 14      |
| Number of Children Who are =  | 8   | 33    | 14    | 19      |
| Number of Children Who are =  | 9   | 40    | 15    | 25      |
| Number of Children Who are =  | 10  | 42    | 20    | 22      |
|